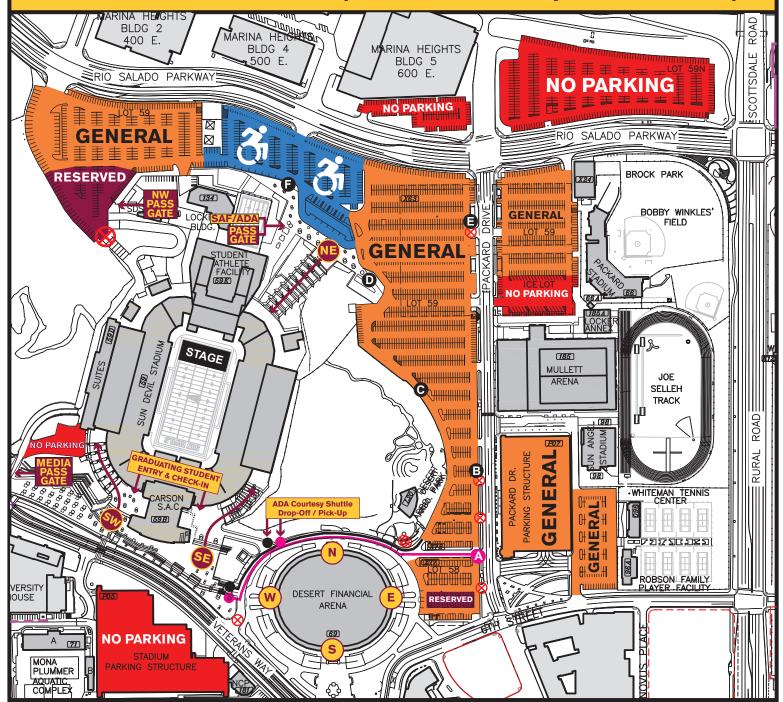

## Sun Devil Stadium Special Event Courtesy Cart Service Map

Courtesy Cart Service is available to disabled guests plus (1) companion and/or (1) service animal only from the main disabled parking area of Lot 59 (North of Sun Devil Stadium and South of Rio Salado Parkway) shaded in BLUE which will run to the NW & SE Gates of Sun Devil Stadium (SDS). All ceremonies in SDS are general admission seating so you should enter whichever gate is closest to your parking location. Courtesy carts will only drive on the designated color routes clearly marked with the BLACK and PINK dots on the above map. Courtesy Cart Service will be available beginning 60 mins prior to gates opening and end approx. one (1) hour after the event has ended. Shuttle Stop F is ONLY open for Sun Devil Stadium events.

A high volume of pedestrian traffic is expected for all events around these facilities, pre and post event, so the Courtesy Cart Service may experience delays. We appreciate your patience and understanding with this FREE amenity.

## CART ROUTES LINE COLOR ACCESS Black Line NW & SE Entrance Pink Line SE Entrance

## **ICON KEY**

- Pick Up and Drop off Locations for <u>BLACK LINE</u> Cart Service Only
- Pick Up and Drop off Locations for PINK LINE Cart Service Only

UPDATED: 12/04/22 © Schaefer Event Solutions 202: