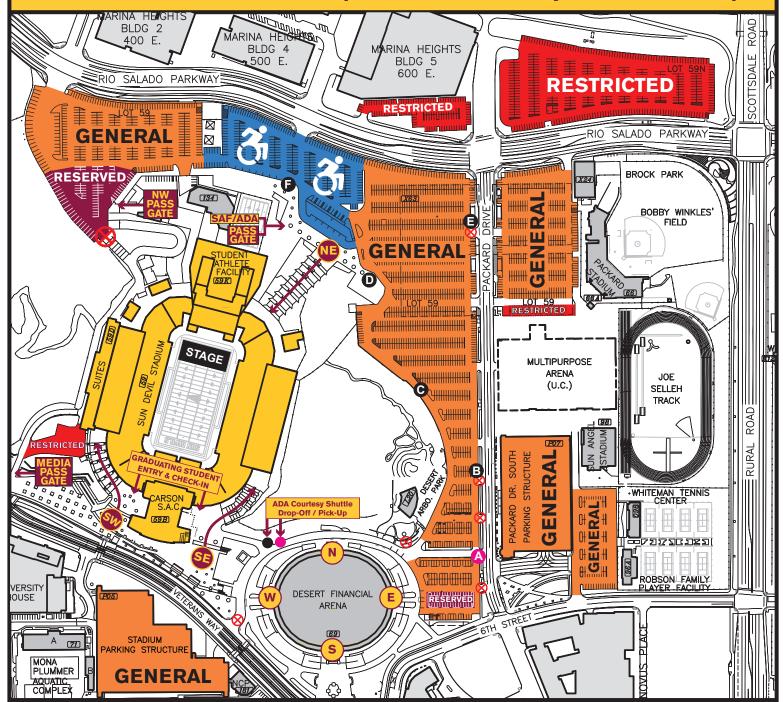

## Sun Devil Stadium Special Event Courtesy Cart Service Map

Courtesy Cart Service is available to disabled guests plus (1) companion and/or (1) service animal only from the main disabled parking area of Lot 59 (North of Sun Devil Stadium and South of Rio Salado Parkway) shaded in BLUE which will run to the NW & SE Gates of Sun Devil Stadium (SDS). All ceremonies in SDS are general admission seating so you should enter whichever gate is closest to your parking location. Courtesy carts will only drive on the designated color routes clearly marked with the BLACK and PINK dots on the above map. Courtesy Cart Service will be available beginning 60 mins prior to gates opening and end approx. one (1) hour after the event has ended. Shuttle Stop F is ONLY open for Sun Devil Stadium events.

A high volume of pedestrian traffic is expected for all events around these facilities, pre and post event, so the Courtesy Cart Service may experience delays. We appreciate your patience and understanding with this FREE amenity.

## CART ROUTES LINE COLOR ACCESS Pick Up and Drop off Locations for BLACK LINE Cart Service Only Pink Line Pink Line SE Entrance Pick Up and Drop off Locations for PINK LINE Cart Service Only Pick Up and Drop off Locations for PINK LINE Cart Service Only