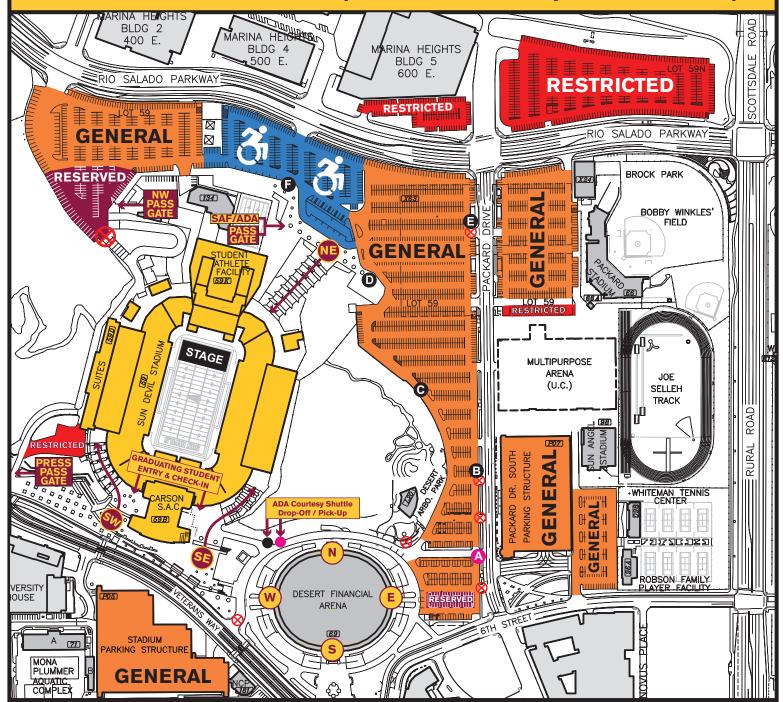

## Sun Devil Stadium Special Event Courtesy Cart Service Map

Courtesy Cart Service is available to disabled guests plus (1) companion and/or (1) service animal only from the main disabled parking area of Lot 59 (North of Sun Devil Stadium and South of Rio Salado Parkway) shaded in BLUE which will run to the NW & SE Gates of Sun Devil Stadium (SDS). All ceremonies in SDS are general admission seating so you should enter whichever gate is closest to your parking location. Courtesy carts will only drive on the designated color routes clearly marked with the BLACK and PINK dots on the above map. Courtesy Cart Service will be available beginning 60 mins prior to gates opening and end approx. one (1) hour after the event has ended. Shuttle Stop F is ONLY open for Sun Devil Stadium events.

A high volume of pedestrian traffic is expected for all events around these facilities, pre and post event, so the Courtesy Cart Service may experience delays. We appreciate your patience and understanding with this FREE amenity.

## CART ROUTES LINE COLOR ACCESS Pick Up and Drop off Locations for BLACK LINE Cart Service Only Pink Line Pink Line SE Entrance Pick Up and Drop off Locations for PINK LINE Cart Service Only Pick Up and Drop off Locations for PINK LINE Cart Service Only